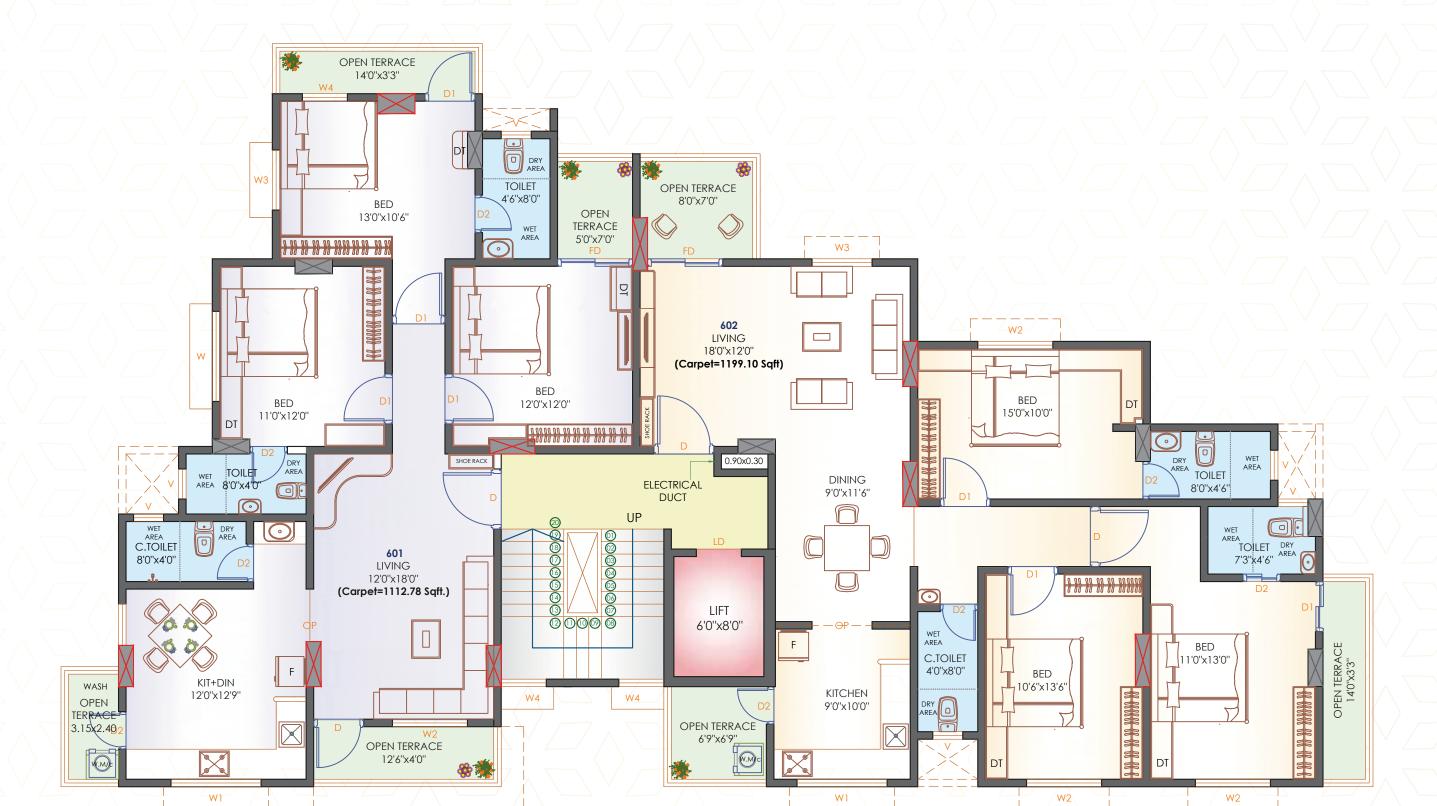

# FLOOR PLAN

#### CARPET AREA STATEMENT (IN Sqft)

| <u>FLAT NO</u> | <u>CARPET</u><br><u>AREA</u> | BALCONY<br>AREA | <u>COV. TERRACE</u><br><u>SITOUT</u> | OPEN TO SKY<br>TERRACE AREA | TOTAL CARPET<br>AREA | <u>SALEABLE</u><br>AREA (35%) |
|----------------|------------------------------|-----------------|--------------------------------------|-----------------------------|----------------------|-------------------------------|
| 601            | 982.32                       | 0.00            | 0.00                                 | 130.46                      | 1112.78              | 1502.25                       |
| 602            | 1077.91                      | 0.00            | 0.00                                 | 121.19                      | 1199.10              | 1618.785                      |