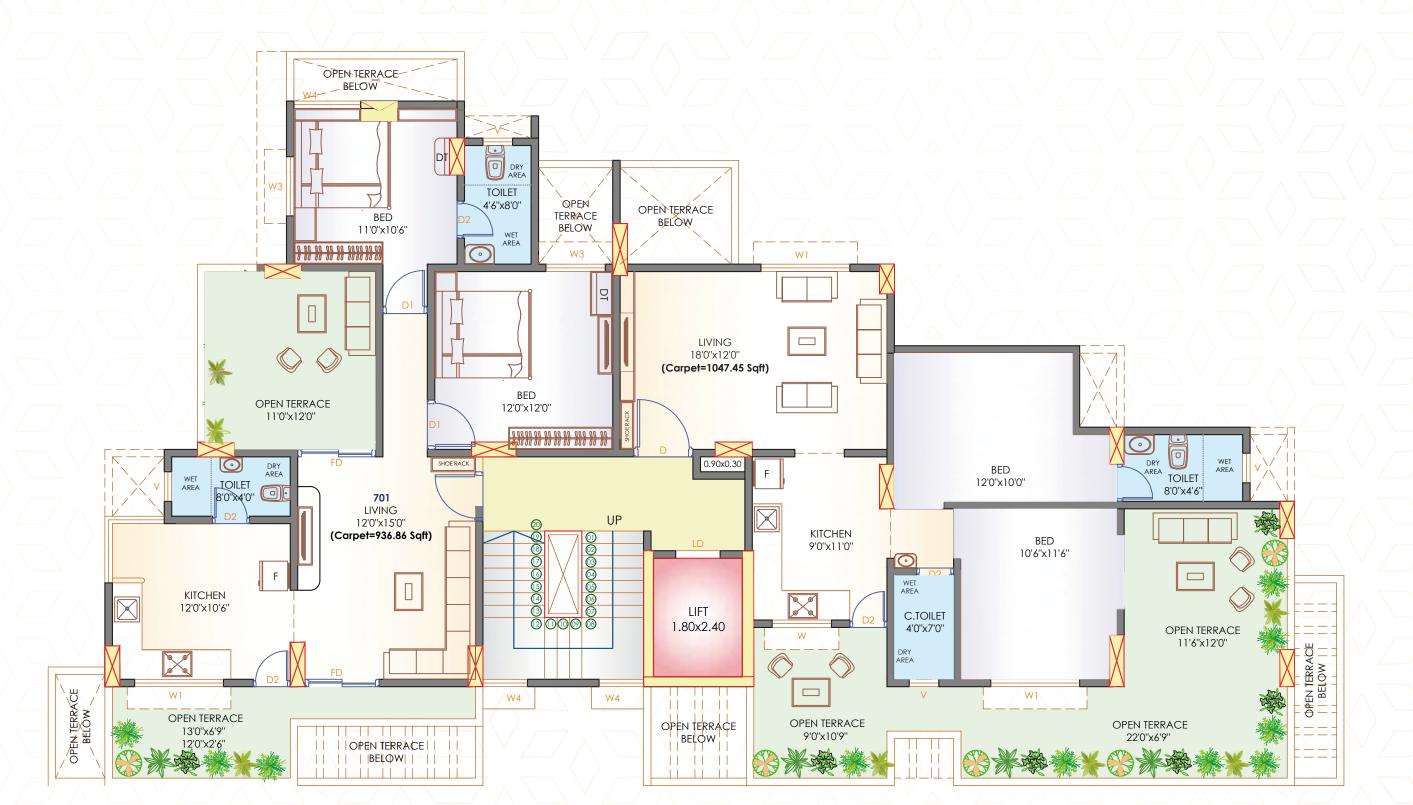

## FLOOR PLAN

#### CARPET AREA STATEMENT (IN Sqft)

| <u>FLAT NO</u> | <u>CARPET</u><br><u>AREA</u> | BALCONY<br>AREA | COV. TERRACE<br><u>SITOUT</u> | OPEN TO SKY<br>TERRACE AREA | TOTAL CARPET<br>AREA | <u>Saleable</u><br>Area (35%) |
|----------------|------------------------------|-----------------|-------------------------------|-----------------------------|----------------------|-------------------------------|
| 701            | 705.25                       | 0.00            | 0.00                          | 231.61                      | 936.86               | 1264.76                       |
| 702            | 685.13                       | 0.00            | 0.00                          | 362.32                      | 1047.45              | 1414.06                       |