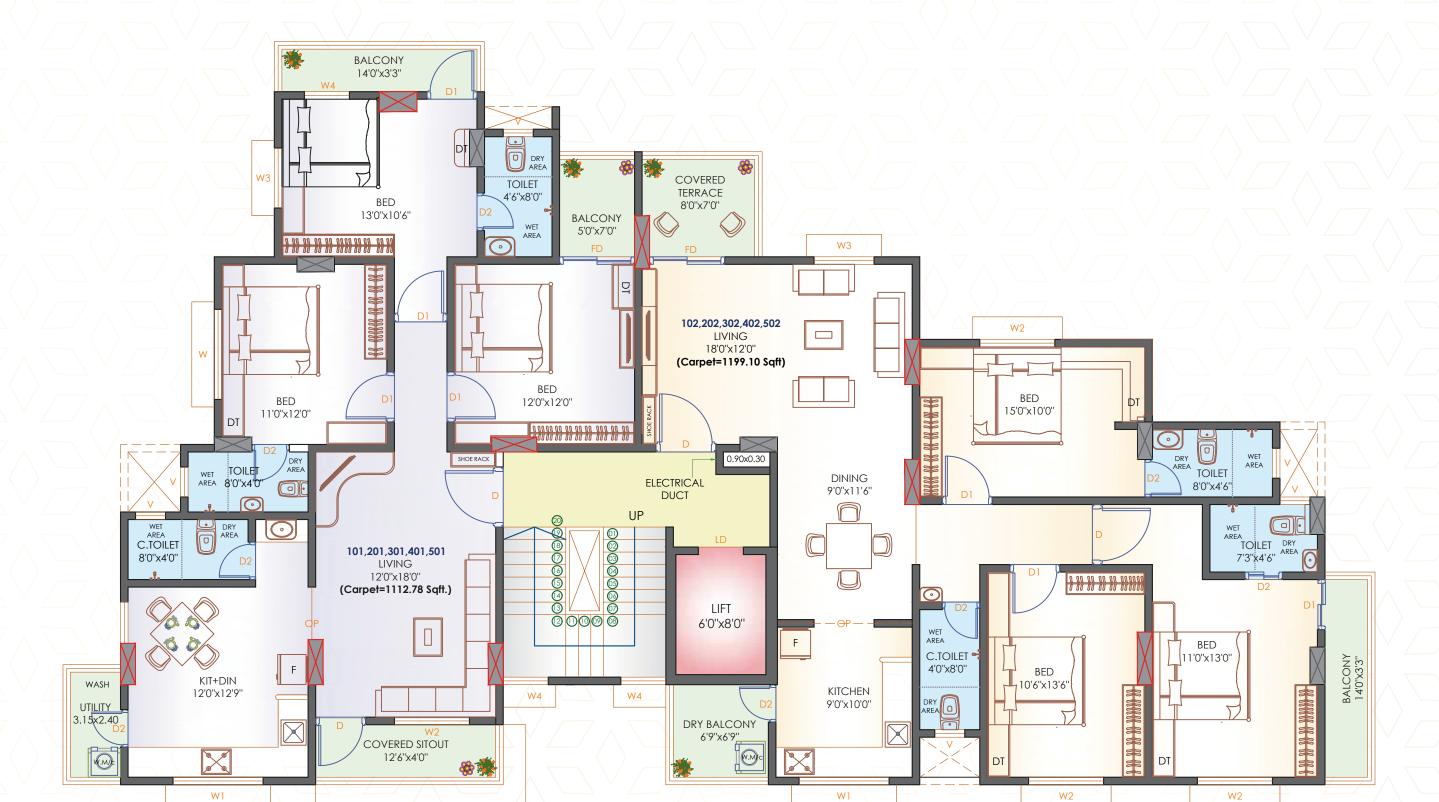

### FLOOR PLAN 1, 2, 3, 4, 5

#### CARPET AREA STATEMENT (IN Sqft)

W1

| <u>FLAT NO</u>      | <u>CARPET</u><br><u>AREA</u> | BALCONY<br>AREA | <u>COV. TERRACE</u><br><u>SITOUT</u> | OPEN TO SKY<br>TERRACE AREA | TOTAL CARPET<br>AREA | <u>SALEABLE</u><br>AREA (35%) |
|---------------------|------------------------------|-----------------|--------------------------------------|-----------------------------|----------------------|-------------------------------|
| 101,201,301,401,501 | 982.32                       | 89.77           | 40.69                                | 0.00                        | 1112.78              | 1502.25                       |
| 102,202,302,402,502 | 1077.91                      | 73.97           | 47.22                                | 0.00                        | 1199.10              | 1618.785                      |