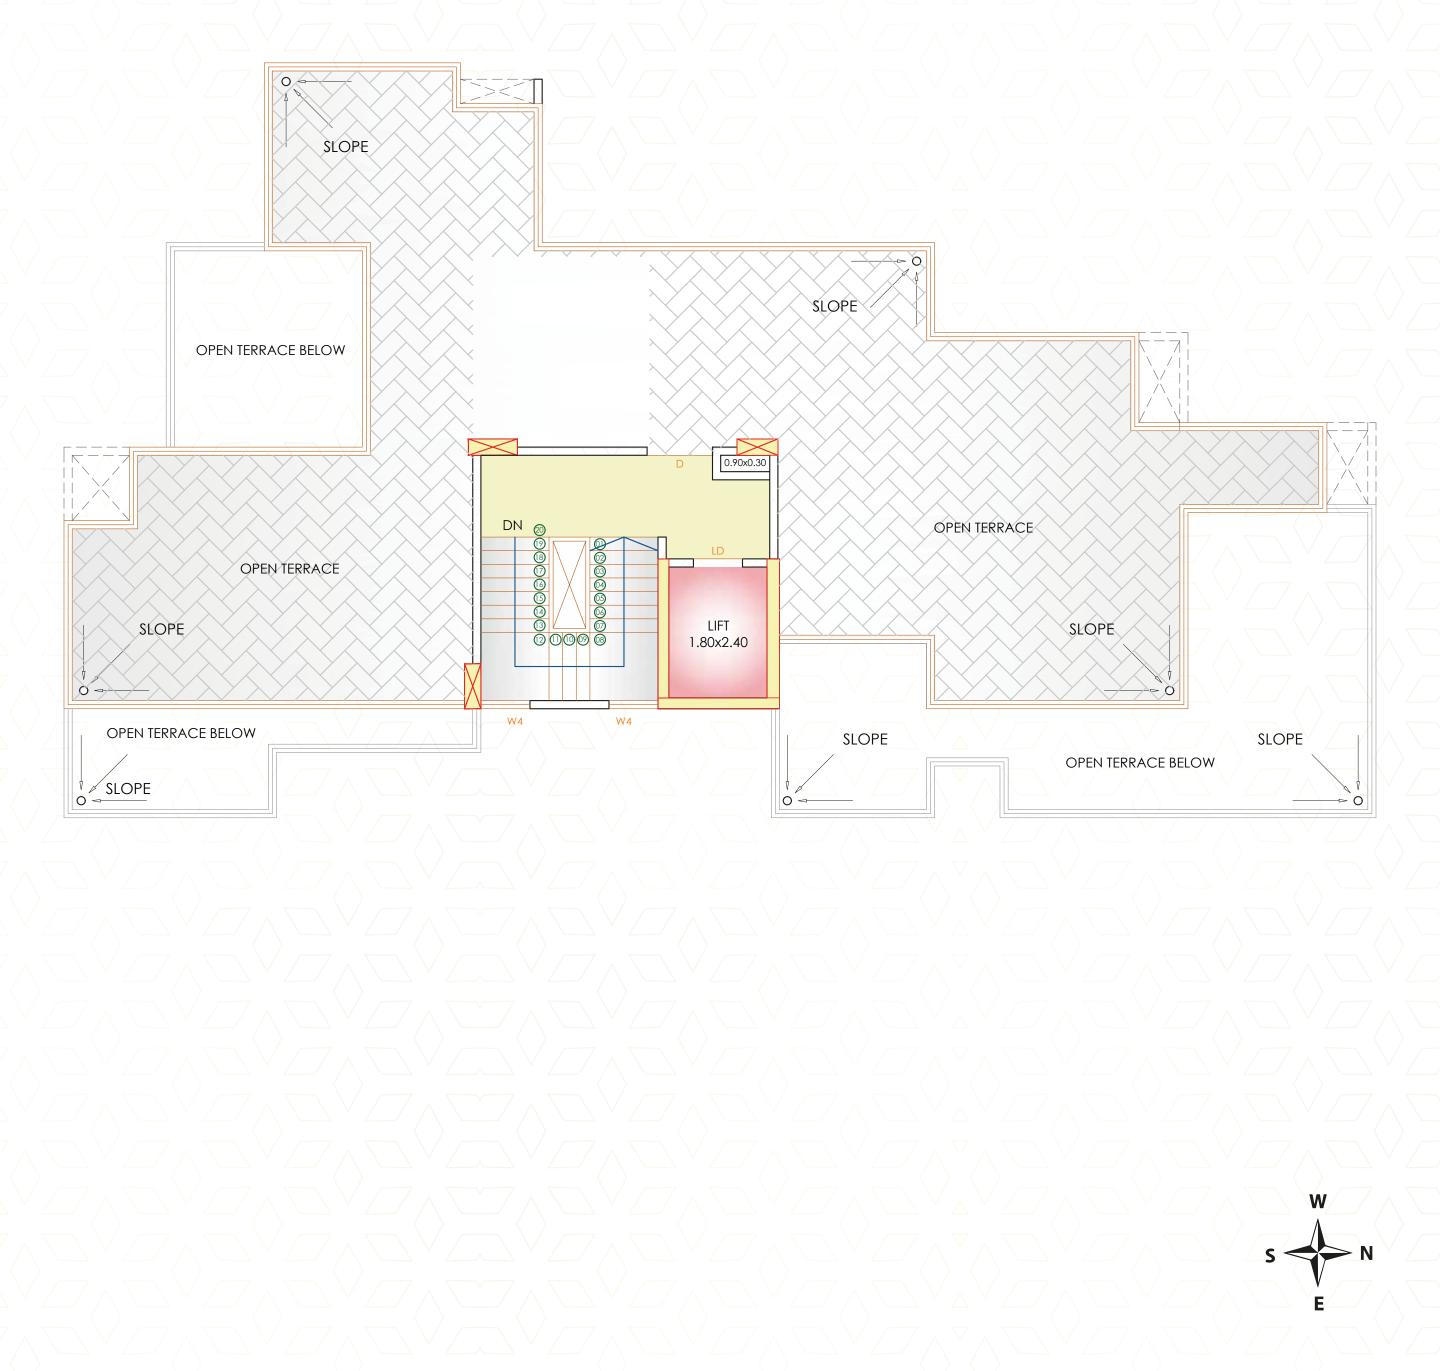

T AREA STATEMENT (IN Sqft)

| <u>FLAT NO</u> | <u>CARPET</u><br><u>AREA</u> | BALCONY<br>AREA | COV. TERRACE<br><u>SITOUT</u> | OPEN TO SKY<br>TERRACE AREA | TOTAL CARPET<br>AREA | <u>Saleable</u><br>Area (35%) |
|----------------|------------------------------|-----------------|-------------------------------|-----------------------------|----------------------|-------------------------------|
| 701            | 705.25                       | 0.00            | 0.00                          | 231.61                      | 936.86               | 1264.76                       |
| 702            | 685.13                       | 0.00            | 0.00                          | 362.32                      | 1047.45              | 1414.06                       |

Ŵ

> N

## TERRACE FLOOR PLAN



### A VISION To build a luxurious, relaxing & green tomorrow!

Kher-Laghate-Sahastrabudhe - The KLS Group has been at the forefront of redevelopment & building luxury residential & commercial spaces across central and West Pune. We have been an emblem of exclusive living for over 3 decades and continue to build spaces that define comfort, quality & excellence in a whole new light.

From being meticulous about every detail we incorporate in our projects, be it safety, convenience, leisure, indulgences or security, we have also focused on the environment around and inside your homes. All your experiences at a KLS home are complete with a hint of natural bliss, lush surroundings and sustainable practices. At the nexus of all our designs and processes are our clients. Their trust and commitm